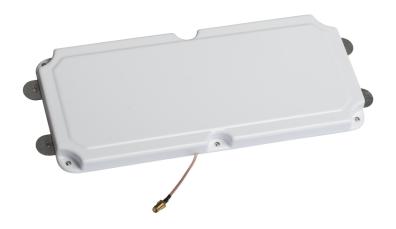

## **RFID Antenna - BRA-8**

BRA-08 is a general UHF antenna with features such as directivity, narrow beam, and high-gain. It is widely used in various UHF RFID terminal occasions like frequency band access control, personnel management, asset management, etc.