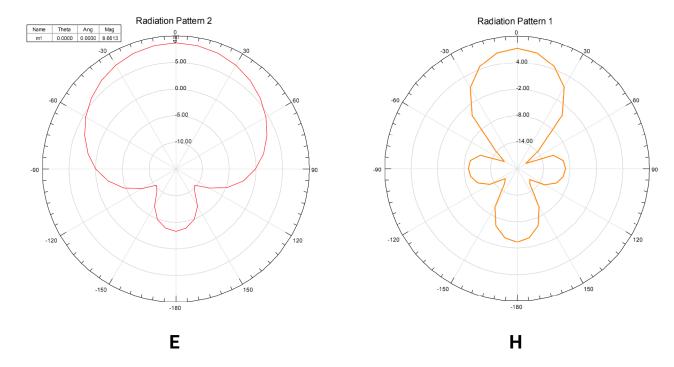

c               |
| Axial Ratio                        | <3dB                  |
| Polarization                       | Circular Polarization |
| Relative humidity                  | 5% - 95%              |
| Impedance                          | 50±1Ω                 |
| Connector Type                     | SMA-50KFD Female      |

# **Physical Characteristics**

| Dimensions            | 130mm×335mm×17.55mm   |
|-----------------------|-----------------------|
| Weight                | 0.75kg                |
| Material              | RF-4, stainless steel |
| Color                 | silvery white         |
| Ingress protection    | Indoor use            |
| Operating temperature | -40°C to +85°C        |

China Top RFID Hardware & Software Solution Provider



### **Radiation Pattern**



#### **Dimensions**