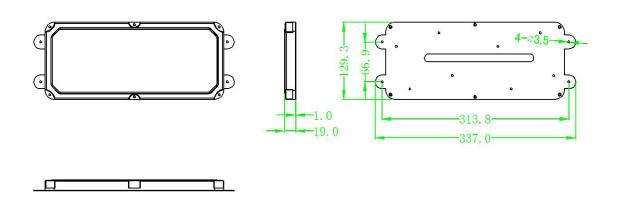

#### **Dimensions**

# **Physical Characteristics**

| Dimensions            | 130mm×335mm×17.55mm   |
|-----------------------|-----------------------|
| Weight                | 0.75kg                |
| Material              | RF-4, stainless steel |
| Color                 | silvery white         |
| Ingress protection    | Indoor use            |
| Operating temperature | -40°C to +85°C        |