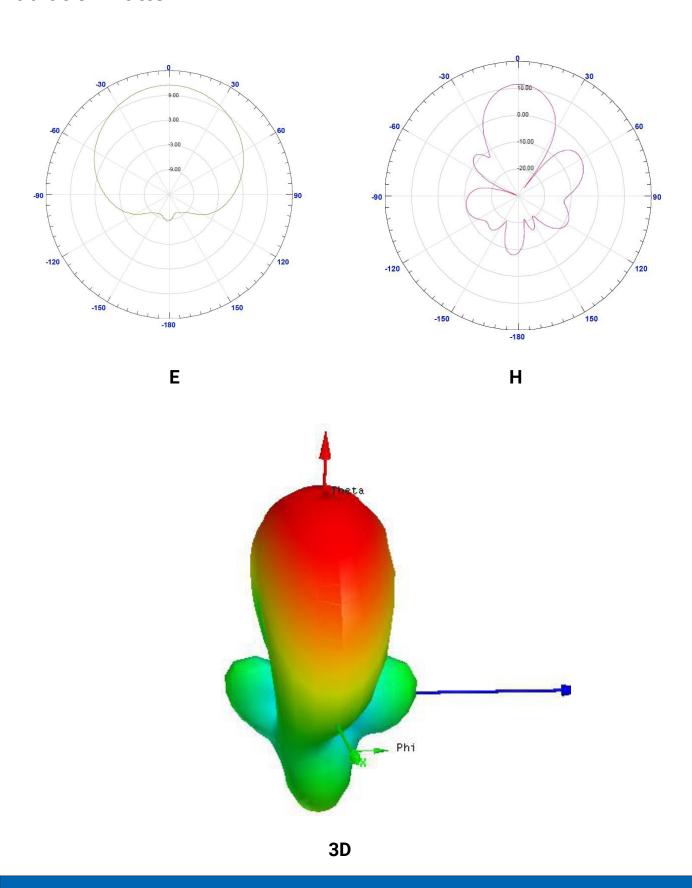

na Gain                       | 10 dBic               |
| Axial Ratio                        | <3dB                  |
| Polarization                       | Circular Polarization |
| Relative humidity                  | 5% - 95%              |
| Impedance                          | 50±1Ω                 |
| Connector Type                     | SMA-50KFD Female      |

## **Physical Characteristics**

| Dimensions            | 460 mm×220 mm×44 mm     |
|-----------------------|-------------------------|
| Weight                | 1.65kg                  |
| Material              | Acrylic board, aluminum |
| Color                 | white                   |
| Operating temperature | -40°C to +85°C          |

China Top RFID Hardware & Software Solution Provider



## **Radiation Pattern**



China Top RFID Hardware & Software Solution Provider